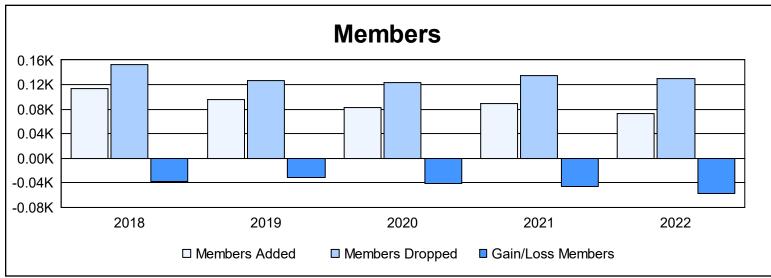

District 202 F

As of June 2022 Cumulative

| Year      | New<br>Clubs | Dropped<br>Clubs | Gain/<br>Loss<br>Clubs | New<br>Members | Charter<br>Members | Reinstate<br>Members | Transfer<br>Members | Total<br>Member<br>Added | Total<br>Members<br>Dropped | Gain/<br>Loss<br>Members |
|-----------|--------------|------------------|------------------------|----------------|--------------------|----------------------|---------------------|--------------------------|-----------------------------|--------------------------|
| 2017-2018 | 0            | 1                | -1                     | 80             | 3                  | 3                    | 28                  | 114                      | 152                         | -38                      |
| 2018-2019 | 1            | 2                | -1                     | 64             | 21                 | 1                    | 9                   | 95                       | 127                         | -32                      |
| 2019-2020 | 0            | 0                | 0                      | 72             | 0                  | 3                    | 8                   | 83                       | 124                         | -41                      |
| 2020-2021 | 0            | 1                | -1                     | 77             | 1                  | 2                    | 9                   | 89                       | 135                         | -46                      |
| 2021-2022 | 0            | 3                | -3                     | 59             | 1                  | 0                    | 13                  | 73                       | 130                         | -57                      |
| Average   | 0            | 1                | -1                     | 70             | 5                  | 2                    | 13                  | 91                       | 134                         | -43                      |